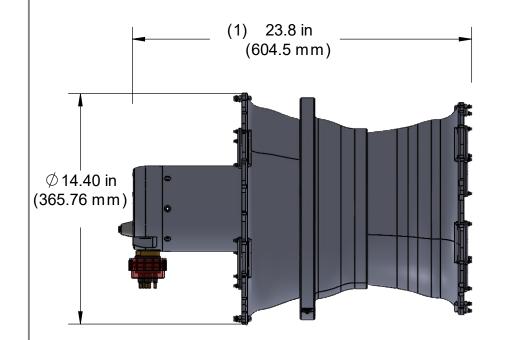

| DWG | PART#             | PART DESC.                                               | DRY WEIGHT    | WETWEIGHT     |
|-----|-------------------|----------------------------------------------------------|---------------|---------------|
| 1   | 1002H-14150XLR-VF | ELECTRIC HEXSCREEN<br>THRUSTER WITH VERTICAL<br>FITTINGS | 72 LBS (33kg) | 55 LBS (25kg) |
| 2   | 1002H-14150XLR    | ELECTRIC HEXSCREEN<br>THRUSTER                           | 72 LBS (33kg) | 55 LBS (25kg) |

## **INNERSPACE CORPORATION**

1002H-14150XLR ELECTRIC HEXSC REEN THRUSTER **DIMENSIONS & WEIGHTS** 

SIZE DWG. NO.

**REV** 

A 1002H-14150XLR-DIMS

SCALE: 1:7 WEIGHT:

SHEET 1 OF 1