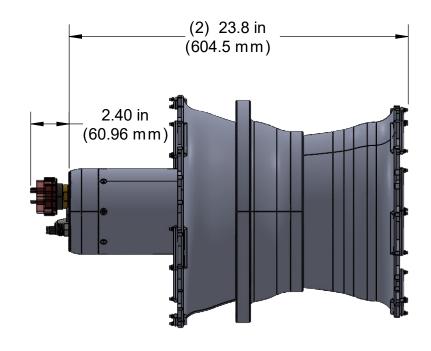

| DWG | PART#             | PART DESC.                                               | DRY WEIGHT    | WETWEIGHT     |
|-----|-------------------|----------------------------------------------------------|---------------|---------------|
| 1   | 1002H-14150XLR-VF | ELECTRIC HEXSCREEN<br>THRUSTER WITH VERTICAL<br>FITTINGS | 72 LBS (33kg) | 55 LBS (25kg) |
| 2   | 1002H-14150XLR    | ELECTRIC HEXSCREEN<br>THRUSTER                           | 72 LBS (33kg) | 55 LBS (25kg) |

## **INNERSPACE CORPORATION**

1002H-14150XLR ELECTRIC HEXSC REEN THRUSTER **DIMENSIONS & WEIGHTS** 

SIZE DWG. NO.

**REV** 

A 1002H-14150XLR-DIMS

SCALE: 1:7 WEIGHT:

SHEET 1 OF 1