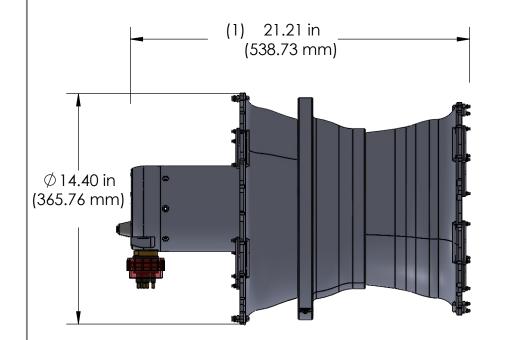

|     |                 |                                                          |               |               | -       |
|-----|-----------------|----------------------------------------------------------|---------------|---------------|---------|
| DWG | PART#           | PART DESC.                                               | DRY WEIGHT    | WET WEIGHT    | F       |
| 1   | 1002H-14000R-VF | ELECTRIC HEXSCREEN<br>THRUSTER WITH VERTICAL<br>FITTINGS | 61 LBS (28kg) | 46 LBS (21kg) |         |
| 2   | 1002H-14000R    | ELECTRIC HEXSCREEN<br>THRUSTER                           | 61 LBS (28kg) | 46 LBS (21kg) | II<br>F |

## **INNERSPACE CORPORATION**

TITLE:

1002H-14000R ELECTRIC HEXSCREEN THRUSTER DIMENSIONS & WEIGHTS

SIZE DWG. NO.

REV

**A** 1002H-14000R-DIMS

SCALE: 1:7 WEIGHT:

SHEET 1 OF 1