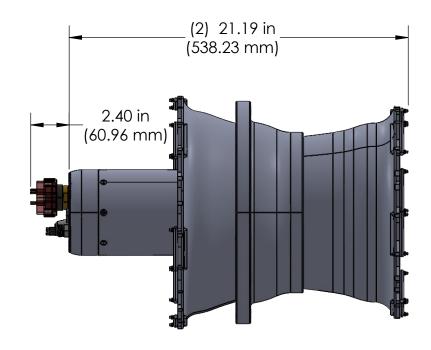

|     |                 |                                                          |               |               | -       |
|-----|-----------------|----------------------------------------------------------|---------------|---------------|---------|
| DWG | PART#           | PART DESC.                                               | DRY WEIGHT    | WET WEIGHT    | F       |
| 1   | 1002H-14000R-VF | ELECTRIC HEXSCREEN<br>THRUSTER WITH VERTICAL<br>FITTINGS | 61 LBS (28kg) | 46 LBS (21kg) |         |
| 2   | 1002H-14000R    | ELECTRIC HEXSCREEN<br>THRUSTER                           | 61 LBS (28kg) | 46 LBS (21kg) | II<br>F |

## **INNERSPACE CORPORATION**

TITLE:

1002H-14000R ELECTRIC HEXSCREEN THRUSTER DIMENSIONS & WEIGHTS

SIZE DWG. NO.

REV

**A** 1002H-14000R-DIMS

SCALE: 1:7 WEIGHT:

SHEET 1 OF 1