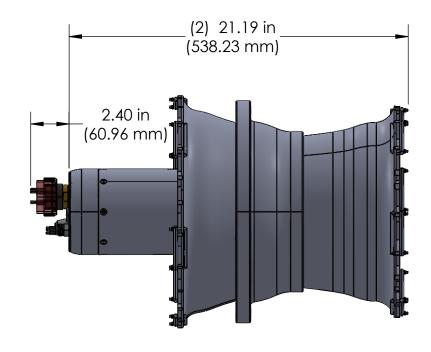

## **INNERSPACE CORPORATION**

TITI F

1002H-14600R ELECTRIC HEXSCREEN THRUSTER DIMENSIONS & WEIGHTS

SIZE DWG. NO.

REV

**A** 1002H-14600R-DIMS

SCALE: 1:7 WEIGHT: SHEET 1 OF 1