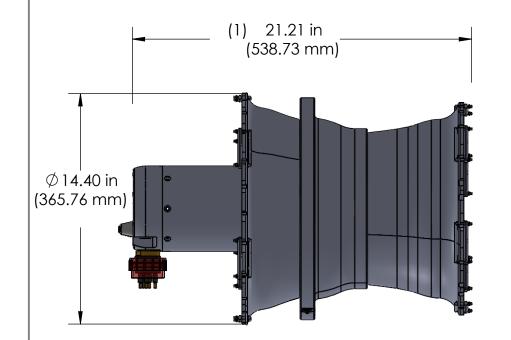

## **INNERSPACE CORPORATION**

TITI F

1002H-14600R ELECTRIC HEXSCREEN THRUSTER DIMENSIONS & WEIGHTS

SIZE DWG. NO.

REV

**A** 1002H-14600R-DIMS

SCALE: 1:7 WEIGHT: SHEET 1 OF 1