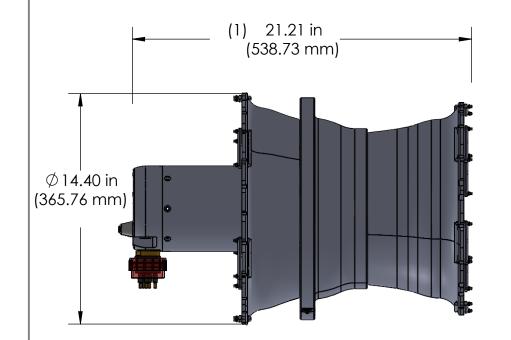

| DWG | PART #          | PART DESC.                                               | DRY WEIGHT    | WET WEIGHT    |
|-----|-----------------|----------------------------------------------------------|---------------|---------------|
| 1   | 1002H-14150R-VF | ELECTRIC HEXSCREEN<br>THRUSTER WITH VERTICAL<br>FITTINGS | 61 LBS (28kg) | 46 LBS (21kg) |
| 2   | 1002H-14150R    | ELECTRIC HEXSCREEN<br>THRUSTER                           | 61 LBS (28kg) | 46 LBS (21kg) |

## **INNERSPACE CORPORATION**

TITI F

1002H-14150R ELECTRIC HEXSCREEN THRUSTER DIMENSIONS & WEIGHTS

SIZE DWG. NO.

REV

**A** 1002H-14150R-DIMS

SCALE: 1:7 WEIGHT: SHEET 1 OF 1