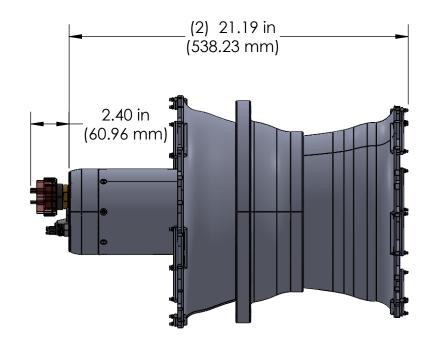

| DWG | PART #          | PART DESC.                                               | DRY WEIGHT    | WET WEIGHT    |
|-----|-----------------|----------------------------------------------------------|---------------|---------------|
| 1   | 1002H-14150R-VF | ELECTRIC HEXSCREEN<br>THRUSTER WITH VERTICAL<br>FITTINGS | 61 LBS (28kg) | 46 LBS (21kg) |
| 2   | 1002H-14150R    | ELECTRIC HEXSCREEN<br>THRUSTER                           | 61 LBS (28kg) | 46 LBS (21kg) |

## **INNERSPACE CORPORATION**

TITI F

1002H-14150R ELECTRIC HEXSCREEN THRUSTER DIMENSIONS & WEIGHTS

SIZE DWG. NO.

REV

**A** 1002H-14150R-DIMS

SCALE: 1:7 WEIGHT: SHEET 1 OF 1