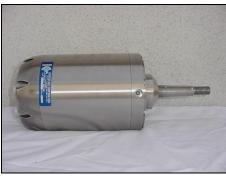

## **INNERSPACE THRUSTER MOTOR**

## **MODEL 8400 HYDRAULIC MOTOR**

- Choice of Two Displacements: 1.42 and 2.14 Cubic Inches in the Same Housing.
  - Also Available in a 9 Cylinder 2.69 Cubic Inch Displacement.
    - All Stainless Steel Casing and Shaft -
      - Extra Heavy Duty Construction.
  - Designed To Drive a Propeller Without an External Shaft and Bearings.
    - Silicon Carbide Shaft Face Seals With Indefinite Life in Sand.
      - The Seals are retrofittable.
      - Designed Specially for the Marine Environment
  - STREAMLINED EXTERIOR TO REDUCE FLOW BLOCKAGE AND DRAG.
    - Special Processing that Reduces Friction & Wear
      - Removable Seal Housing.
        - Rated at 4000 psi.
    - NEEDS NO SEPARATE COMPENSATING CHAMBER.